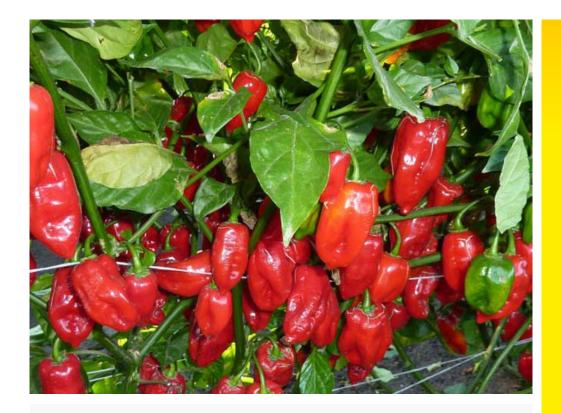

## Hybrid Chilli

Habanero type

- Uniform large, lantern shape fruit red at maturity
- Aromatic and very hot
- Vigorous plant that provides prolonged, high production yield
- 12 weeks to maturity from transplant